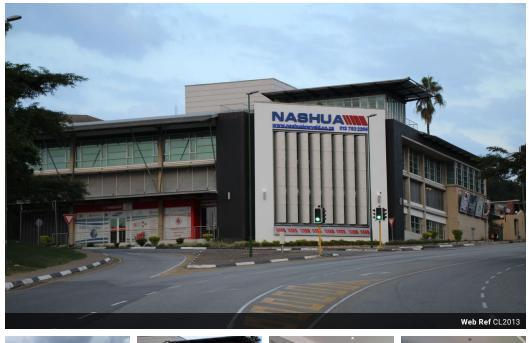

#### A-GRADE OFFICE BUILDING SITUATED ON A PRIME CORNER LOCATION

Leading the way in the extended CBD is this office building with excellent visibility, situated on a corner property.

The gross lettable area is approximately 1450 sqm and boasts ample natural light and ventilation. Upon entering the building, visitors are greeted by a modern reception area and stylish finishes that set the tone for the rest of the building. The large boardroom is perfect for meetings and presentations, while the entertainment room with a roof terrace provides a more relaxed and informal space to entertain clients or host events.

The modern kitchen and staff ablutions are practical and functional, with high-end finishes that add to the overall luxury of the space.

The building offers 43 parking bays for staff as well as a 275kVA generator fitted with backup power. It is sufficient to cover full

43

#### Features

Zoning Commercial

Interior Air Conditioning

Yes

**Exterior** Basement Parkings **Sizes** Floor Size Land Size

1,450m² 1,551m²