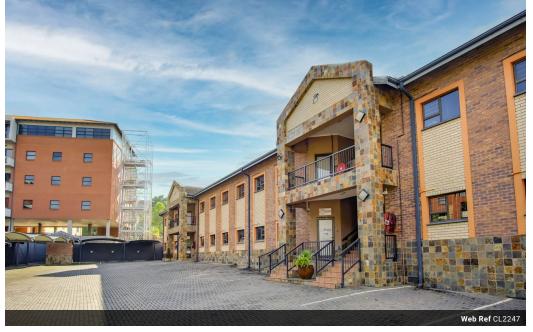

#### NEAT PRIME OFFICE SUITE TO LET IN A SECURE, UPMARKET OFFICE PARK

Located in a secure, well-maintained office park within the extended CBD of Nelspruit, this neat office space offers both convenience and functionality. Situated on the first floor of a gated building with motorized access, the unit provides a professional and secure environment for any business.

The reception area leads into three private, fully air-conditioned offices, which can alternatively be used as two offices and a boardroom. The office also features a kitchenette and two restrooms for added convenience. Tenants will have access to two covered parking bays, while clients can take advantage of ample open parking.