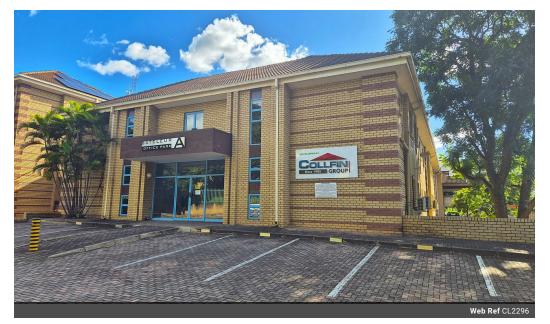

# HIGH-VISIBILITY OFFICE SPACE TO LET IN NELSPRUIT – CONVENIENTLY LOCATED NEAR THE N4 $\,$

This spacious office module, situated in a secure and well-maintained office park, is now available for rent. The office park features security with access control and ample parking, making it a convenient and professional environment for businesses.

Ideally located just off the N4, the property offers excellent connectivity and is positioned directly opposite the City of Mbombela Local Municipality, ensuring a highly accessible and visible location.

The available office module spans two floors of the building and offers an impressive layout, including two reception areas and 17 private offices, making it ideal for larger teams or businesses requiring ample workspace.