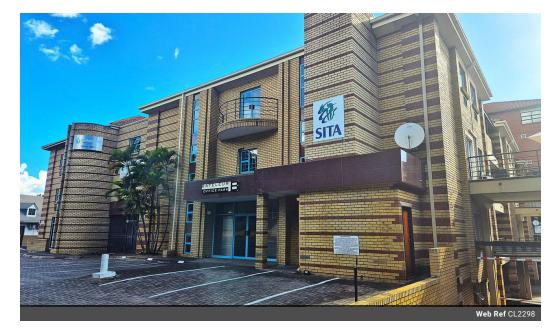

## HIGH-VISIBILITY OFFICE TO LET IN NELSPRUIT - PRIME LOCATION JUST OFF THE N4

This premium office module, located in a secure and well-maintained office park, is now available to let. The park offers 24/7 security, access control, and ample parking, ensuring a safe and professional environment for your business.

Ideally situated just off the N4 and directly opposite the City of Mbombela Local Municipality, this office space benefits from excellent visibility and easy access.

The available module is located on the ground floor of the building, providing convenient access for staff and clients. The layout includes a reception area, two spacious open-plan offices, and two balconies, making it a versatile space for a variety of business needs.

Parking: The unit includes 18 secure parking bays at R550 per bay.

Rental Details:

The rental is a Nett rental, with operational costs of  $R35/m^2$  to be added.