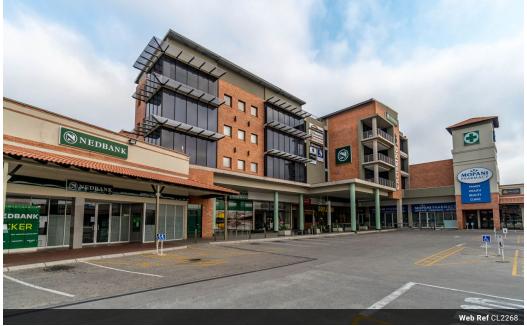

## PRIME OFFICE SPACE FOR RENT AT THE CROSSING CENTRE

We are pleased to offer an exceptional opportunity to lease a 198 square meter office space at The Crossing Shopping Centre in Nelspruit.

This corner unit is a white box, that allows for a variety of office configurations, including both private and open-plan options, as well as a boardroom, and a kitchen. Tenant will receive a limited allowance for tenant installations.

The Crossing Shopping Centre is an accessible mixed-use development, combining commercial offices and retail spaces, designed for optimal convenience in daily business, shopping and dining.

Strategically located at the intersection of the busy R40 and Samora Machell Drive, the Centre is well-positioned to meet a diverse range of shopping needs.