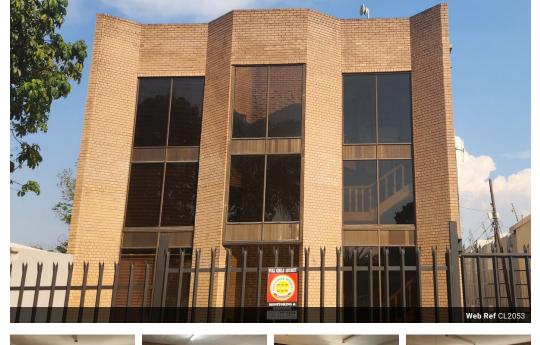

## HIGH VISIBILITY OFFICES TO LET

Kellaprince Properties Nelspruit has this 900m<sup>2</sup> office commercial property in White River, which presents an excellent opportunity for businesses looking for a spacious and well-equipped office space. Located in a prime area, this property offers easy access to major roads and is surrounded by a thriving commercial hub.

The Office Block consists of three separate floors.

The ground floor consists of 8 offices, a storeroom, a kitchen, and ablutions.

The first floor consists of 9 offices, a kitchen, and ablutions.

The second floor consists of 9 offices, a storeroom, and ablutions.

Each floor is approximately 300m<sup>2</sup>, and the floors can be rented individually.

The Office Block is located on the main street of White River.