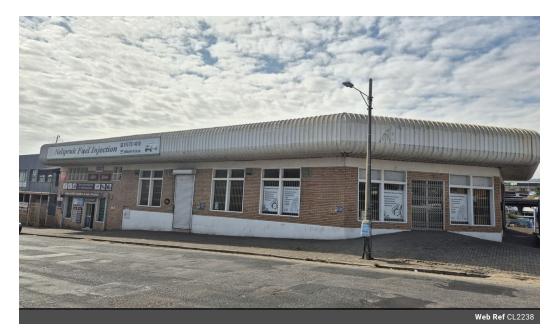

# 2000-SQUARE-METER MIXED-USE BUILDING FOR SALE IN NELSPRUIT

Seize the opportunity to own this versatile 2000-square-meter mixed-use building, located in the older, well-established industrial area of Nelspruit. This property is ideal for investors or businesses looking to expand their footprint in a prime location.

The building offers a blend of functionalities, including a spacious workshop area, office spaces, and a retail component, making it suitable for a variety of business needs.

### **Features**

Zoning Industrial

Sizes

Floor Size 2,000m<sup>2</sup>