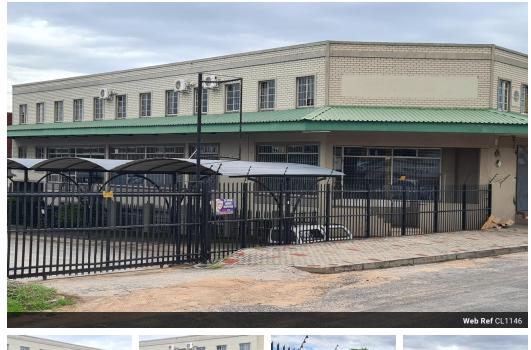

## PRIME WAREHOUSE/OFFICE SPACE

This high visible corner stand building is For Sale.

The building consists of a ground floor plus two floors. Offices with kitchen and toilets.

Easy access for trucks. The building is fully fenced.

## Features

Zoning Industrial

Interior Air Conditioning Power 3 Phase

Exterior Covered Parking Bays 10 Open Parking Bays

10

Sizes Floor Size

1,300m<sup>2</sup>

https://www.kellaprince.co.za