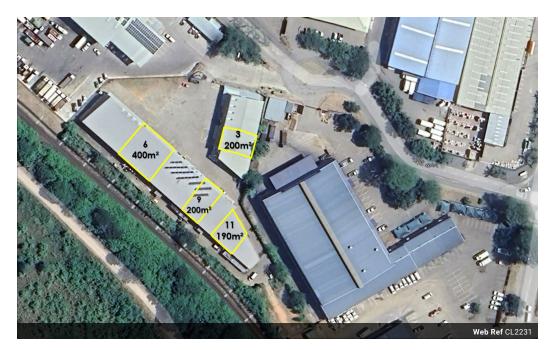

## INVESTMENT OPPORTUNITY IN RIVERSIDE INDUSTRIAL PARK

Seize this unique opportunity to own four industrial units in the highly sought-after Riverside Industrial Park. This is a rare chance to acquire a set of properties that are not available for individual sale, offering a consolidated investment with strong rental income potential.

The units include one 190m² unit, two 200m² units, and one larger 400m² unit, all of which are currently tenanted. This makes it an ideal investment for those looking to secure a steady income stream.

## **Features**

Zoning Industrial

Sizes

Floor Size 990m²