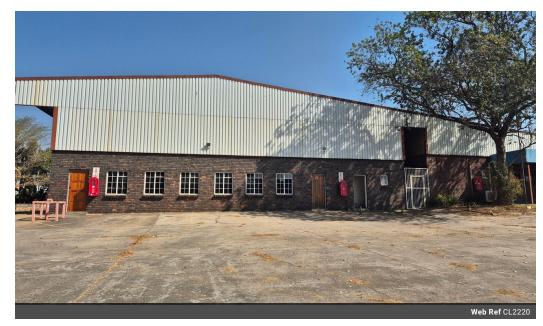

## DOUBLE VOLUME WAREHOUSE FOR SALE IN NELSPRUIT

A rare find in Nelspruit, this double-volume warehouse is now available for sale. Situated in the well-established industrial part of Nelspruit, this property offers a  $3204m^2$  warehouse on a spacious  $12026m^2$  stand.

The property features two entrances, providing easy access for large trucks. The warehouse includes two roller shutter doors for seamless entry and exit. The office component consists of multiple private offices as well as an open-plan office, catering to various business needs.