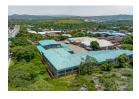

## ESTABLISHED COMMERCIAL PROPERTY FOR SALE IN NELSPRUIT

This large building is well located in a popular commercial / industrial area near the N4 and the Old Pretoria Rd.

This spacious building of 1751 m², spans over the property area of 2927 m², with 20 open paved parkings.

The property can be sub divided into 5 lettable areas, with each area equipped with reception area, offices, warehouses and bathrooms with staff changing areas.

4 Large roller doors for easy loading from trucks.