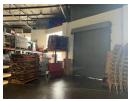

## ESTABLISHED COMMERCIAL PROPERTY FOR SALE IN NELSPRUIT

This large building is well located in a popular commercial / industrial area near the N4 and the Old Pretoria Rd.

This spacious building of 1751 m², spans over the property area of 2927 m², with 20 open paved parkings.

The property can be sub divided into 5 lettable areas, with each area equipped with reception area, offices, warehouses and bathrooms with staff changing areas.

4 Large roller doors for easy loading from trucks.