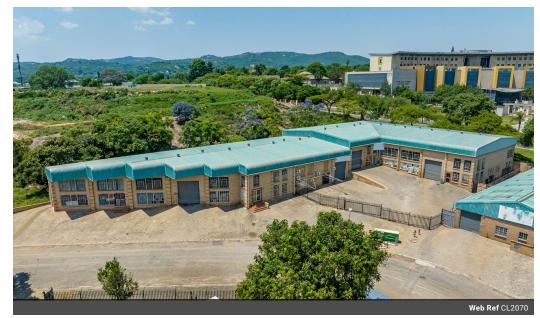

## ESTABLISHED COMMERCIAL PROPERTY FOR SALE IN NELSPRUIT

This large building is well located in a popular commercial / industrial area near the N4 and the Old Pretoria Rd.

This spacious building of 1751 m², spans over the property area of 2927 m², with 20 open paved parkings.

The property can be sub divided into 5 lettable areas, with each area equipped with reception area, offices, warehouses and bathrooms with staff changing areas.

4 Large roller doors for easy loading from trucks.

## **Features**

Zoning Industrial

Interior Yes

Air Conditioning

Exterior Open Parking Bays

Sizes Floor Size Land Size

1,751m<sup>2</sup> 2,927m<sup>2</sup>