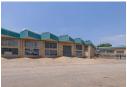

## ESTABLISHED COMMERCIAL PROPERTY FOR SALE IN NELSPRUIT

This large building is well located in a popular commercial / industrial area near the N4 and the Old Pretoria Rd.

This spacious building of 1751 m², spans over the property area of 2927 m², with 20 open paved parkings.

The property can be sub divided into 5 lettable areas, with each area equipped with reception area, offices, warehouses and bathrooms with staff changing areas.

4 Large roller doors for easy loading from trucks.