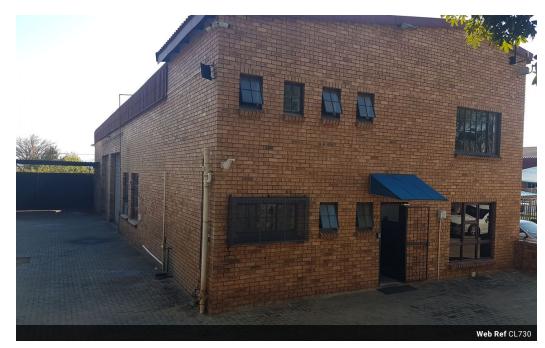

## PRIME DOUBLE-VOLUME WAREHOUSE FOR SALE

This freestanding, double-volume warehouse offers prime industrial space in excellent condition. The property is fully fenced, providing added security and privacy, with an exclusive yard area and ample parking. Access is conveniently controlled via a remote-controlled gate.

Whether you're looking for storage or operational space, this warehouse is ideal for a range of industrial activities.

## **Features**

Zoning Industrial

Interior

Power 3 Phase Yes

Covered Parking Bays 16 Open Parking Bays

Sizes

Floor Size

706m<sup>2</sup>