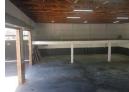

## PRIME DOUBLE-VOLUME WAREHOUSE FOR SALE

This freestanding, double-volume warehouse offers prime industrial space in excellent condition. The property is fully fenced, providing added security and privacy, with an exclusive yard area and ample parking. Access is conveniently controlled via a remote-controlled gate.

Whether you're looking for storage or operational space, this warehouse is ideal for a range of industrial activities.

## **Features**

Zoning Industrial

Interior

Power 3 Phase Yes

Covered Parking Bays 16 Open Parking Bays

Sizes

Floor Size

706m<sup>2</sup>