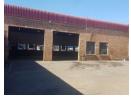

## PRIME DOUBLE-VOLUME WAREHOUSE FOR SALE

This freestanding, double-volume warehouse offers prime industrial space in excellent condition. The property is fully fenced, providing added security and privacy, with an exclusive yard area and ample parking. Access is conveniently controlled via a remote-controlled gate.

Whether you're looking for storage or operational space, this warehouse is ideal for a range of industrial activities.

## **Features**

Zoning Industrial

Interior

Power 3 Phase Yes

Covered Parking Bays 16 Open Parking Bays

Sizes

Floor Size

706m<sup>2</sup>