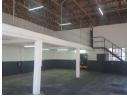

## PRIME DOUBLE-VOLUME WAREHOUSE FOR SALE

This freestanding, double-volume warehouse offers prime industrial space in excellent condition. The property is fully fenced, providing added security and privacy, with an exclusive yard area and ample parking. Access is conveniently controlled via a remote-controlled gate.

Whether you're looking for storage or operational space, this warehouse is ideal for a range of industrial activities.

## **Features**

Zoning Industrial

Interior

Power 3 Phase Yes

Covered Parking Bays 16 Open Parking Bays

Sizes

Floor Size

706m<sup>2</sup>