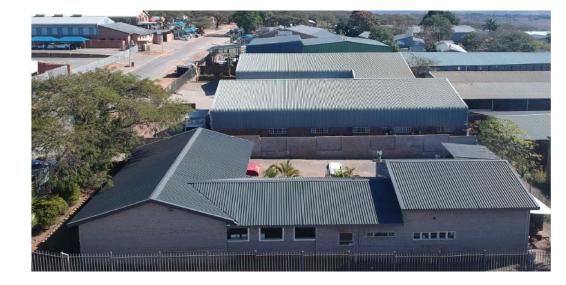

## SMALL WAREHOUSE WITH OFFICES FOR SALE TO AN INVESTOR - ROCKY DRIFT

Introducing a prime industrial property in Rocky Drift, White River. This expansive 310m² warehouse offers a versatile space perfect for a range of industrial and commercial uses. Situated in a strategic location with easy access to major transport routes.

The property is in a good condition.

All offices are air-conditioned. There is a big boardroom/training room.

The storage area does have a roller shutter door.

The building is currently occupied. This is a good investment. The purchase price excludes VAT.

## **Features**

**Zoning** Industrial

Interior Sizes