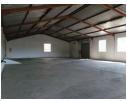

## 1200m² PRIME INVESTMENT OPPORTUNITY: FOR SALE - HIGH-VISIBILITY WAREHOUSE PROPERTY IN ROCKY DRIFT

Discover an exceptional investment opportunity with this high-visibility property, featuring two spacious 600m² units. One unit is currently tenanted, providing immediate rental income, while the other is vacant and ready for occupancy.

## Key Features:

- Strategic Location: Situated at a bustling intersection, ensuring maximum visibility and exposure for your business. Exclusive Paved Yard Areas: Each unit boasts its own exclusive, paved yard area, perfect for operations and storage.
- · Vacant Unit Specifications: The vacant warehouse includes two large doors, offering easy access for trucks and large vehicles.
- · Security and Accessibility: The property is fully fenced and equipped with truck-accessible gates, enhancing both security and