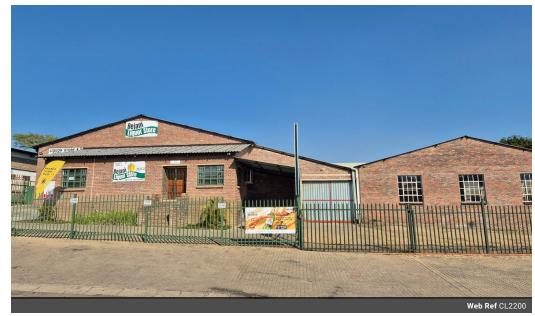

## 1200m² PRIME INVESTMENT OPPORTUNITY: FOR SALE - HIGH-VISIBILITY WAREHOUSE PROPERTY IN ROCKY DRIFT

Discover an exceptional investment opportunity with this high-visibility property, featuring two spacious 600m² units. One unit is currently tenanted, providing immediate rental income, while the other is vacant and ready for occupancy.

## Key Features:

- Strategic Location: Situated at a bustling intersection, ensuring maximum visibility and exposure for your business. Exclusive Paved Yard Areas: Each unit boasts its own exclusive, paved yard area, perfect for operations and storage.
- · Vacant Unit Specifications: The vacant warehouse includes two large doors, offering easy access for trucks and large vehicles.
- · Security and Accessibility: The property is fully fenced and equipped with truck-accessible gates, enhancing both security and