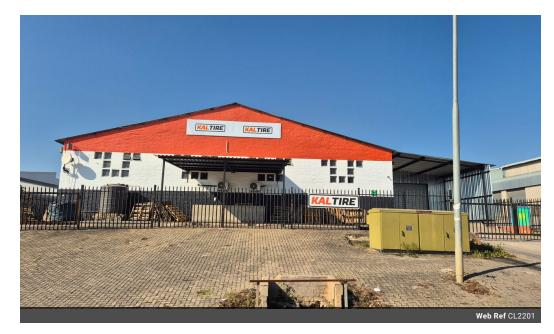

## EXCEPTIONAL 1000m<sup>2</sup> WAREHOUSE FOR SALE IN ROCKY DRIFT

Seize this outstanding opportunity to own a high-visibility corner warehouse in Rocky Drift, featuring a solid national tenant.

- Property Highlights:
  Prime Location: Situated on a prominent corner, ensuring maximum visibility and business exposure.
- Spacious Warehouse: A substantial 1000m² space designed to accommodate various business needs.
- Power Supply: Equipped with ample three-phase electricity, ideal for heavy-duty operations • Secure Premises: The property is fully fenced, providing enhanced security for peace of mind.

This property promises a lucrative investment with a reliable national tenant already in place.