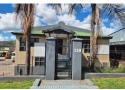

## WAREHOUSE WITH YARD SPACE FOR SALE IN ROCKY DRIFT

This recently renovated warehouse, featuring ample yard space, is now available for sale in Rocky Drift industrial area.

The property consists of two buildings: Main Warehouse (430 sqm): Includes a reception area, two private air-conditioned offices, a small storeroom, and ablution facilities with showers. The warehouse itself is double-volume and features a grease trap. Two roller shutter doors provide easy

Secondary Building (190 sqm): Offers two air-conditioned offices and two roller shutter doors for added convenience.

Key Features:

150A Three-Phase power supply Fully fenced with an electric fence for enhanced security Automated main gate with an electric motor Seven shaded carports On-site wash bay