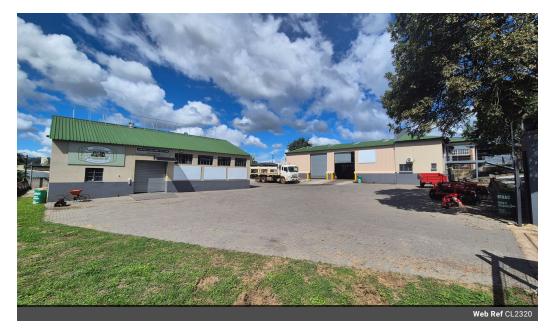

## WAREHOUSE WITH YARD SPACE FOR SALE IN ROCKY DRIFT

This recently renovated warehouse, featuring ample yard space, is now available for sale in Rocky Drift industrial area.

The property consists of two buildings: Main Warehouse (430 sqm): Includes a reception area, two private air-conditioned offices, a small storeroom, and ablution facilities with showers. The warehouse itself is double-volume and features a grease trap. Two roller shutter doors provide easy

Secondary Building (190 sqm): Offers two air-conditioned offices and two roller shutter doors for added convenience.

Key Features:

150A Three-Phase power supply Fully fenced with an electric fence for enhanced security Automated main gate with an electric motor Seven shaded carports On-site wash bay

## **Features**

**Zoning** Industrial

Interior Exterior Sizes 620m<sup>2</sup> Air Conditioning Yes Security Yes Floor Size Power 3 Phase Yes Covered Parking Bays Land Size 2,760m<sup>2</sup> Power Amps 150