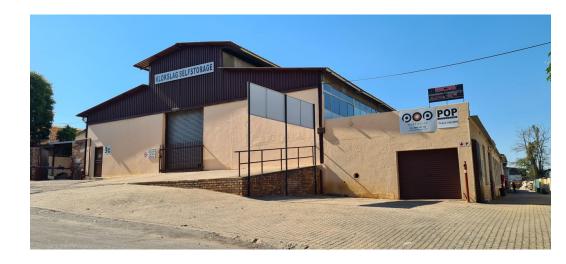

### WAREHOUSE / STORGE FOR SALE

Investment opportunity for sale in White River.

There are 8 tenants plus 44 storage units. The storage units are all between 12 square metres and 15 square metres.

The walls between the storage units are solid brick walls.

90% occupancy of units during the last 24 months.

The selling price is Excluding VAT.

### Features

Zoning Industrial

**Sizes** Floor Size

2,309m<sup>2</sup>