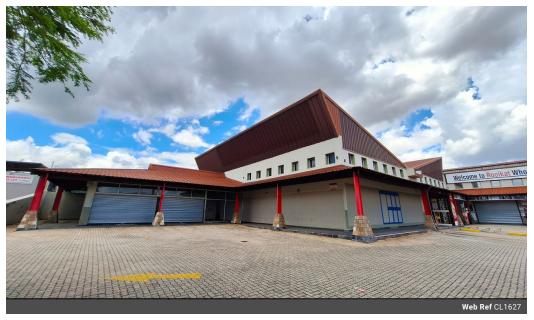

#### WAREHOUSE WITH DISPATCH AREA, CENTRALLY LOCATED, CLOSE TO THE CBD

Located in the heart of Nelspruit Central, this expansive 1423m<sup>2</sup> warehouse industrial property presents an exceptional opportunity for businesses seeking a prime location for their operations.

Boasting ample space and a versatile layout, this property offers endless possibilities for various industries such as manufacturing, logistics, or distribution. The large open floor plan allows for efficient workflow and easy customization to suit specific business needs.

The property allows for maximum storage capacity and accommodating large equipment or machinery. Additionally, the wide roller shutter doors provide convenient access for loading and unloading goods.

Situated in a well-established industrial area, this property benefits from excellent connectivity to major roads and highways,