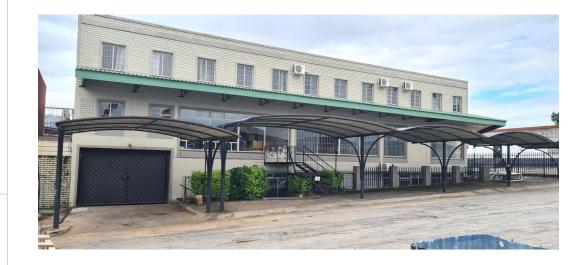

## INDUSTRIAL SPACE TO LET

This high visibility, corner stand building offers a 700m² ground floor unit available for rent. The unit is perfectly situated to provide excellent exposure for your business.

The space features a welcoming reception area that leads into a spacious open-plan office, ideal for administrative work and meetings. Additionally, the lettable area includes multiple storerooms/workshops, offering versatile options for storage, manufacturing, or other industrial activities.

The property is designed to cater to a range of industrial needs, providing ample space and functionality. The high visibility location and corner stand position make it an ideal choice for businesses seeking prominence and accessibility.