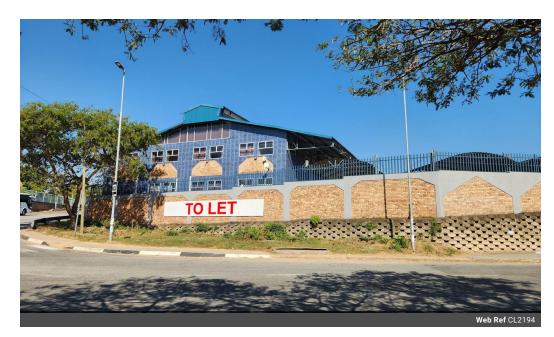

## 1500M<sup>2</sup> WAREHOUSE TO LET IN NELSPRUIT

A 1500m² double-volume, high-visibility warehouse is now available to let in Nelspruit. Situated at a busy intersection, this warehouse offers an exclusive hard stand yard area, making it ideal for businesses needing substantial outdoor space.

The warehouse features six roller shutter doors, ensuring easy access for loading and unloading. The property is fully fenced with a single access gate, providing security and controlled entry. It is also truck accessible, accommodating large vehicle deliveries