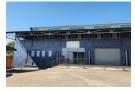

## 1500M<sup>2</sup> WAREHOUSE TO LET IN NELSPRUIT

A 1500m² double-volume, high-visibility warehouse is now available to let in Nelspruit. Situated at a busy intersection, this warehouse offers an exclusive hard stand yard area, making it ideal for businesses needing substantial outdoor space.

The warehouse features six roller shutter doors, ensuring easy access for loading and unloading. The property is fully fenced with a single access gate, providing security and controlled entry. It is also truck accessible, accommodating large vehicle deliveries