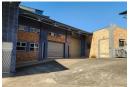

## 1500M<sup>2</sup> WAREHOUSE TO LET IN NELSPRUIT

A 1500m² double-volume, high-visibility warehouse is now available to let in Nelspruit. Situated at a busy intersection, this warehouse offers an exclusive hard stand yard area, making it ideal for businesses needing substantial outdoor space.

The warehouse features six roller shutter doors, ensuring easy access for loading and unloading. The property is fully fenced with a single access gate, providing security and controlled entry. It is also truck accessible, accommodating large vehicle deliveries