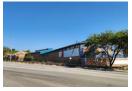

## 1500M<sup>2</sup> WAREHOUSE TO LET IN NELSPRUIT

A 1500m² double-volume, high-visibility warehouse is now available to let in Nelspruit. Situated at a busy intersection, this warehouse offers an exclusive hard stand yard area, making it ideal for businesses needing substantial outdoor space.

The warehouse features six roller shutter doors, ensuring easy access for loading and unloading. The property is fully fenced with a single access gate, providing security and controlled entry. It is also truck accessible, accommodating large vehicle deliveries