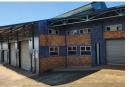

## 1500M<sup>2</sup> WAREHOUSE TO LET IN NELSPRUIT

A 1500m² double-volume, high-visibility warehouse is now available to let in Nelspruit. Situated at a busy intersection, this warehouse offers an exclusive hard stand yard area, making it ideal for businesses needing substantial outdoor space.

The warehouse features six roller shutter doors, ensuring easy access for loading and unloading. The property is fully fenced with a single access gate, providing security and controlled entry. It is also truck accessible, accommodating large vehicle deliveries