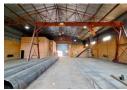

## INDUSTRIAL WAREHOUSE TO LET

This versatile, double-volume industrial warehouse offers a dynamic space featuring a mezzanine level suitable for light storage or operational oversight.

Key highlights include:

- Effortless Accessibility: The warehouse features a large roller shutter door at the front for seamless loading and unloading, and a smaller roller door at the back, leading to a covered yard area.
- $\bullet \ \, \text{Optimized Work Environment: Reception and office spaces are air-conditioned, providing a comfortable workspace throughout the year. }$
- Functional Layout: The ground floor includes a reception area and two spacious open-plan office areas, while the first floor offers a boardroom and two private offices.
- · Organized and Practical Storage: A dedicated file room adjacent to reception supports document organization, and under-stair