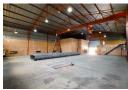

## INDUSTRIAL WAREHOUSE TO LET

This versatile, double-volume industrial warehouse offers a dynamic space featuring a mezzanine level suitable for light storage or operational oversight.

Key highlights include:

- Effortless Accessibility: The warehouse features a large roller shutter door at the front for seamless loading and unloading, and a smaller roller door at the back, leading to a covered yard area.
- $\bullet \ \, \text{Optimized Work Environment: Reception and office spaces are air-conditioned, providing a comfortable workspace throughout the year. }$
- Functional Layout: The ground floor includes a reception area and two spacious open-plan office areas, while the first floor offers a boardroom and two private offices.
- · Organized and Practical Storage: A dedicated file room adjacent to reception supports document organization, and under-stair