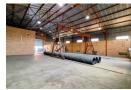

## INDUSTRIAL WAREHOUSE TO LET

This versatile, double-volume industrial warehouse offers a dynamic space featuring a mezzanine level suitable for light storage or operational oversight.

Key highlights include:

- Effortless Accessibility: The warehouse features a large roller shutter door at the front for seamless loading and unloading, and a smaller roller door at the back, leading to a covered yard area.
- $\bullet \ \, \text{Optimized Work Environment: Reception and office spaces are air-conditioned, providing a comfortable workspace throughout the year. }$
- Functional Layout: The ground floor includes a reception area and two spacious open-plan office areas, while the first floor offers a boardroom and two private offices.
- · Organized and Practical Storage: A dedicated file room adjacent to reception supports document organization, and under-stair