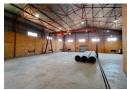

## INDUSTRIAL WAREHOUSE TO LET

This versatile, double-volume industrial warehouse offers a dynamic space featuring a mezzanine level suitable for light storage or operational oversight.

Key highlights include:

- Effortless Accessibility: The warehouse features a large roller shutter door at the front for seamless loading and unloading, and a smaller roller door at the back, leading to a covered yard area.
- $\bullet \ \, \text{Optimized Work Environment: Reception and office spaces are air-conditioned, providing a comfortable workspace throughout the year. }$
- Functional Layout: The ground floor includes a reception area and two spacious open-plan office areas, while the first floor offers a boardroom and two private offices.
- · Organized and Practical Storage: A dedicated file room adjacent to reception supports document organization, and under-stair