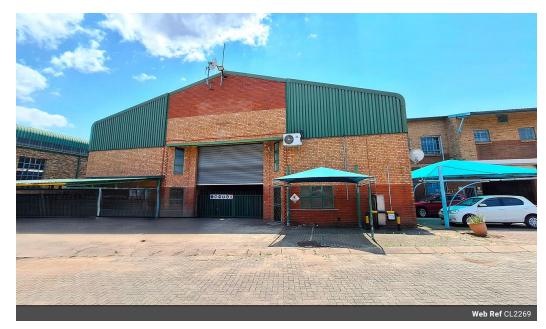

## INDUSTRIAL WAREHOUSE TO LET

This versatile, double-volume industrial warehouse offers a dynamic space featuring a mezzanine level suitable for light storage or operational oversight.

Key highlights include:

- Effortless Accessibility: The warehouse features a large roller shutter door at the front for seamless loading and unloading, and a smaller roller door at the back, leading to a covered yard area.
- $\bullet \ \, \text{Optimized Work Environment: Reception and office spaces are air-conditioned, providing a comfortable workspace throughout the year. }$
- Functional Layout: The ground floor includes a reception area and two spacious open-plan office areas, while the first floor offers a boardroom and two private offices.
- · Organized and Practical Storage: A dedicated file room adjacent to reception supports document organization, and under-stair