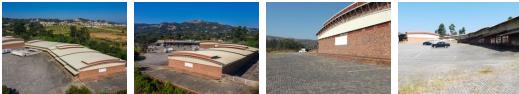

#### PRIME 3788SQM WAREHOUSE TO LET - EXCELLENT N4 EXPOSURE

This rarely available 3,788sqm industrial warehouse in Nelspruit offers a prime opportunity for businesses seeking a well-located, high-functionality space. Positioned adjacent to the N4 highway, this property provides unparalleled access to major transport routes, making it ideal for logistics, warehousing, and distribution operations.

The warehouse sits on a hard-top stand, ensuring easy truck access, and is equipped with 400A Three-Phase power, catering to heavy-duty industrial requirements.

Ample open parking and shade-net bays further enhance convenience for staff and visitors.

With its generous floor area, strategic location, and excellent infrastructure, this warehouse is a standout opportunity in Nelspruit's industrial market.