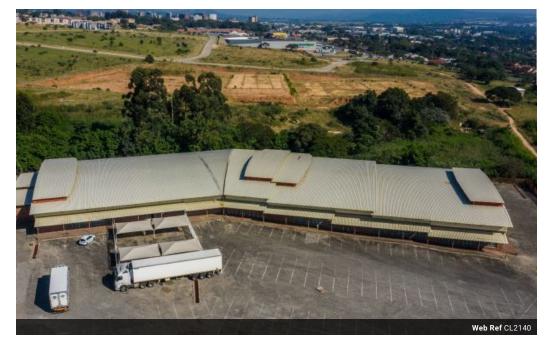

#### PRIME 3788SQM WAREHOUSE TO LET - EXCELLENT N4 EXPOSURE

This rarely available 3,788sqm industrial warehouse in Nelspruit offers a prime opportunity for businesses seeking a well-located, high-functionality space. Positioned adjacent to the N4 highway, this property provides unparalleled access to major transport routes, making it ideal for logistics, warehousing, and distribution operations.

The warehouse sits on a hard-top stand, ensuring easy truck access, and is equipped with 400A Three-Phase power, catering to heavy-duty industrial requirements.

Ample open parking and shade-net bays further enhance convenience for staff and visitors.

With its generous floor area, strategic location, and excellent infrastructure, this warehouse is a standout opportunity in Nelspruit's industrial market.