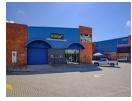

## RETAIL SPACE AVAILABLE TO LET IN A MIXED-USE CENTRE

This 125m² of value retail space is located on the R40, in Edwaleni Place, offering excellent visibility, ample parking, easy access, and window frontage for optimal marketing and display opportunities.

Situated within a dynamic tenant mix of renowned national brands, this is an ideal location for businesses seeking association with top-tier names in a prime location.

Located in Riverside, the commercial hub of Mbombela, the centre enjoys easy access from major routes including the R40, R37, and N4, making it highly convenient for logistics and diverse customer bases.