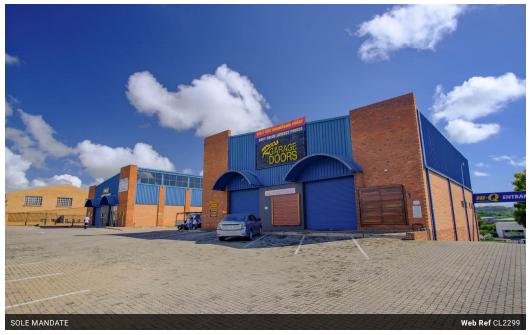

## RETAIL SPACE AVAILABLE TO LET IN A MIXED-USE CENTRE

This 125m² of value retail space is located on the R40, in Edwaleni Place, offering excellent visibility, ample parking, easy access, and window frontage for optimal marketing and display opportunities.

Situated within a dynamic tenant mix of renowned national brands, this is an ideal location for businesses seeking association with top-tier names in a prime location.

Located in Riverside, the commercial hub of Mbombela, the centre enjoys easy access from major routes including the R40, R37, and N4, making it highly convenient for logistics and diverse customer bases.