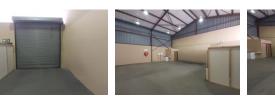

## WAREHOUSE COMPONENT TO LET IN RIVERSIDE

This warehouse component offers 139m<sup>2</sup> of versatile space.

Yes

Key features include:

• Easy Access: A large roller shutter door at the front of the unit facilitates seamless access for loading and unloading of goods in the warehouse.

Organized Space: The reception counter area is designed to serve clients, with a private office adjacent to it for added convenience and privacy.

• Staff Amenities: The property includes a kitchenette and two ablutions, ensuring comfort and convenience for staff.

• Power Supply: Equipped with 3-Phase electricity, suitable for heavier electrical loads.

The strategic layout of this property makes it a functional and efficient choice for a variety of business operations.