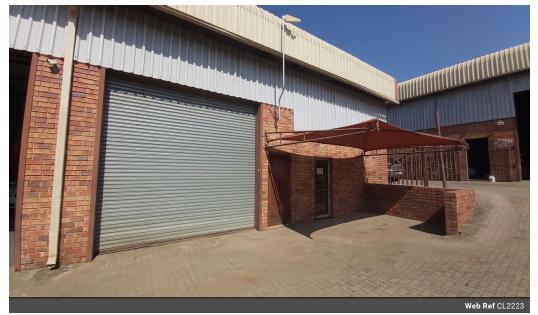

## WAREHOUSE COMPONENT TO LET IN RIVERSIDE

This warehouse component offers 139m<sup>2</sup> of versatile space.

Yes

Key features include:

• Easy Access: A large roller shutter door at the front of the unit facilitates seamless access for loading and unloading of goods in the warehouse.

Organized Space: The reception counter area is designed to serve clients, with a private office adjacent to it for added convenience and privacy.

• Staff Amenities: The property includes a kitchenette and two ablutions, ensuring comfort and convenience for staff.

• Power Supply: Equipped with 3-Phase electricity, suitable for heavier electrical loads.

The strategic layout of this property makes it a functional and efficient choice for a variety of business operations.