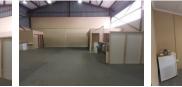

## WAREHOUSE COMPONENT TO LET IN RIVERSIDE

This warehouse component offers 139m<sup>2</sup> of versatile space.

Yes

Key features include:

• Easy Access: A large roller shutter door at the front of the unit facilitates seamless access for loading and unloading of goods in the warehouse.

Organized Space: The reception counter area is designed to serve clients, with a private office adjacent to it for added convenience and privacy.

• Staff Amenities: The property includes a kitchenette and two ablutions, ensuring comfort and convenience for staff.

• Power Supply: Equipped with 3-Phase electricity, suitable for heavier electrical loads.

The strategic layout of this property makes it a functional and efficient choice for a variety of business operations.