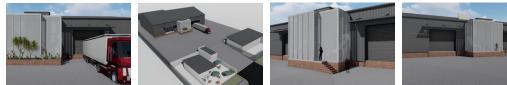

#### BRAND NEW DOUBLE-VOLUME WAREHOUSE TO LET IN RIVERSIDE INDUSTRIAL PARK

This brand-new double-volume warehouse, located on Waterfall Avenue in the well-established Riverside Industrial Park, offers a versatile industrial space designed to accommodate either a single tenant or two separate tenants.

Each of the two units, sized at 539m<sup>2</sup>, features a modern layout. On the ground floor, you'll find a reception area and a boardroom, while the first floor hosts A-Grade offices. Each unit is equipped with its own ablution facilities, ensuring convenience for tenants.

The warehouse is designed for efficiency, with a dock leveller for trucks, and the property is inter-link friendly, making it suitable for large-scale logistics. The entire property will be fully fenced and have its own access gate, providing security and ease of access.