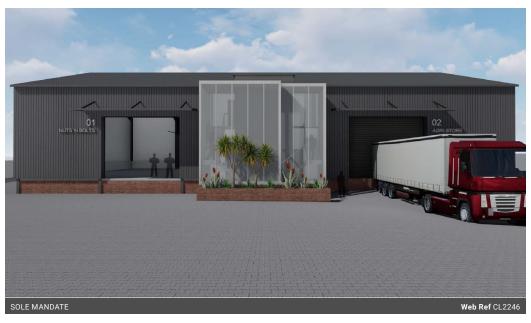

#### BRAND NEW DOUBLE-VOLUME WAREHOUSE TO LET IN RIVERSIDE INDUSTRIAL PARK

This brand-new double-volume warehouse, located on Waterfall Avenue in the well-established Riverside Industrial Park, offers a versatile industrial space designed to accommodate either a single tenant or two separate tenants.

Each of the two units, sized at 539m<sup>2</sup>, features a modern layout. On the ground floor, you'll find a reception area and a boardroom, while the first floor hosts A-Grade offices. Each unit is equipped with its own ablution facilities, ensuring convenience for tenants.

The warehouse is designed for efficiency, with a dock leveller for trucks, and the property is inter-link friendly, making it suitable for large-scale logistics. The entire property will be fully fenced and have its own access gate, providing security and ease of access.