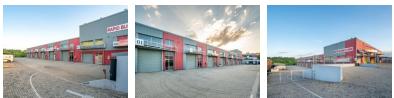

## ±181m<sup>2</sup> WAREHOUSE TO LET IN RIVERSIDE INDUSTRIAL PARK

Kellaprince Properties presents this well-positioned light industrial unit in the sought-after Riverside Industrial Park, available at a competitive rate of R89.11 per square meter. The rental includes all operating costs, excluding utilities and VAT.

This versatile unit offers:

- \* Prime Street Front Exposure: Ideal for businesses seeking visibility and accessibility.
- \* Functional Layout: Includes a showroom/warehouse area, a kitchenette, and a toilet.
  - \* Ample Parking: Convenient parking available for both tenants and clients.