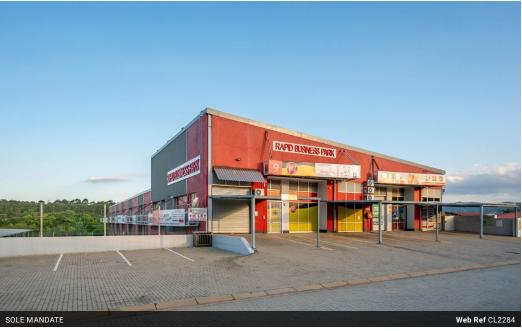

## ±181m<sup>2</sup> WAREHOUSE TO LET IN RIVERSIDE INDUSTRIAL PARK

Kellaprince Properties presents this well-positioned light industrial unit in the sought-after Riverside Industrial Park, available at a competitive rate of R89.11 per square meter. The rental includes all operating costs, excluding utilities and VAT.

This versatile unit offers:

- \* Prime Street Front Exposure: Ideal for businesses seeking visibility and accessibility.
- \* Functional Layout: Includes a showroom/warehouse area, a kitchenette, and a toilet.
  - \* Ample Parking: Convenient parking available for both tenants and clients.

The landlord is seeking a tenant for a 3-year lease, making this a great opportunity for long-term occupancy in a prime location.