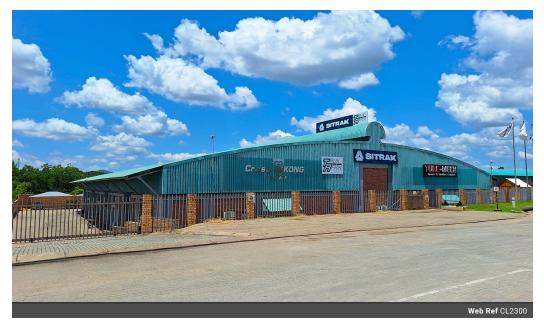

### LIGHT INDUSTRIAL WAREHOUSE COMPONENT TO LET IN RIVERSIDE

This warehouse component offers 240m<sup>2</sup> of versatile space for those looking to establish or expand their business.

Key features include:

• Easy Access: A large roller shutter door at the front of the unit facilitates seamless access for loading and unloading of goods in the warehouse, as well as glass door entry way for clients to be attended to at the reception/open office area.

Convenience: The property includes a kitchenette and ablution adjacent to the reception area, as well as an ablution in the warehouse area.

• Location: Located in Riverside, the commercial hub of Mbombela, the centre enjoys easy access from major routes including the R40, R37, and N4, making it highly convenient for logistics and diverse customer bases.