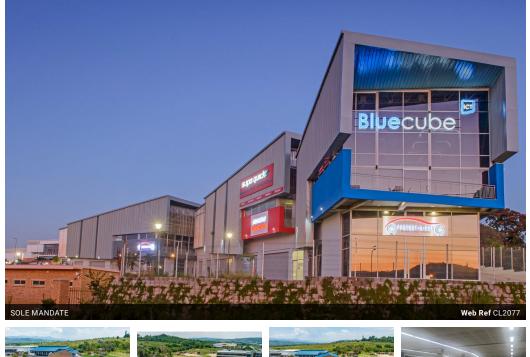

#### WELL POSITIONED BUILDING WITH A WORKSHOP TO LET IN RIVERSIDE PARK

Situated in the dynamic Riverside Park district, this workshop of 633m<sup>2</sup> benefits from a prime location within one of the area's most modern and uniquely designed buildings.

The property offers excellent visibility, making it an attractive prospect for potential tenants seeking a prestigious address. Featuring a modern, spacious reception area, four front-facing roller doors and an additional rear roller door, the expansive floor plan provides for a versatile space that can be tailored to suit a variety of needs.

#### Features

Building Name Zoning Blue Cube Building Industrial

Yes

Interior Air Conditioning **Sizes** Floor Size

WeBuyCars Mbombela

https://www.kellaprince.co.za