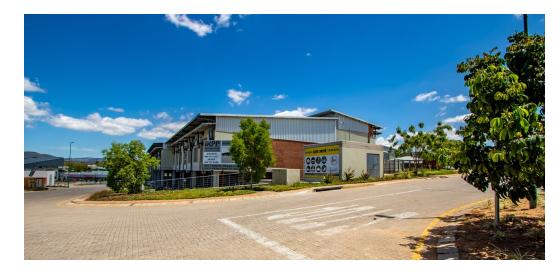

## PRIME WAREHOUSE TO LET IN A SECURE INDUSTRIAL PARK

This 626.9m² warehouse in Riverside Park, Nelspruit, presents an excellent opportunity for businesses looking to establish or expand their operations.

Located in a prime industrial area, the property offers convenient access to major highways and transportation routes, ensuring seamless connectivity to the rest of the city and beyond.

The warehouse itself boasts a generous size of 626.9m², providing ample space for storage, manufacturing, or distribution requirements. With a high ceiling clearance, the property allows for efficient vertical storage solutions and maximization of available space.

Additionally, the property features a secure entrance with roller shutter doors, ensuring the safety and protection of valuable assets.