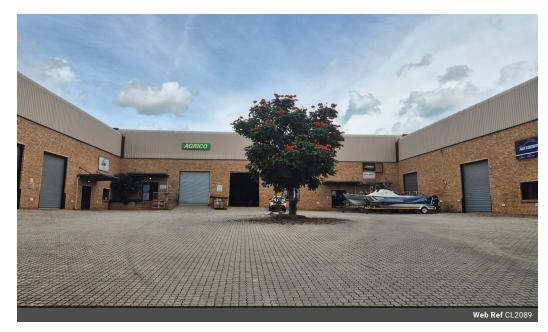

## INDUSTRIAL BUILDING WITH DOUBLE VOLUME TO LET IN RIVERSIDE

This well-positioned 440 sqm double-volume warehouse is now available To Let in the sought-after Riverside area. Boasting excellent visibility, this versatile space is ideal for various industrial and storage applications.

The warehouse features a spacious open-plan layout with a high ceiling, providing ample vertical storage capacity. Access is convenient via a large roller shutter door, ensuring seamless loading and offloading. Additionally, the unit includes a dedicated entrance and a functional office section, creating a well-balanced work environment.

Open and covered parking is available on-site for tenants and visitors. Please note that mechanical workshops are not permitted.