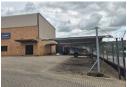

## INDUSTRIAL BUILDING WITH DOUBLE VOLUME TO LET IN RIVERSIDE

This well-positioned 440 sqm double-volume warehouse is now available To Let in the sought-after Riverside area. Boasting excellent visibility, this versatile space is ideal for various industrial and storage applications.

The warehouse features a spacious open-plan layout with a high ceiling, providing ample vertical storage capacity. Access is convenient via a large roller shutter door, ensuring seamless loading and offloading. Additionally, the unit includes a dedicated entrance and a functional office section, creating a well-balanced work environment.

Open and covered parking is available on-site for tenants and visitors. Please note that mechanical workshops are not permitted.