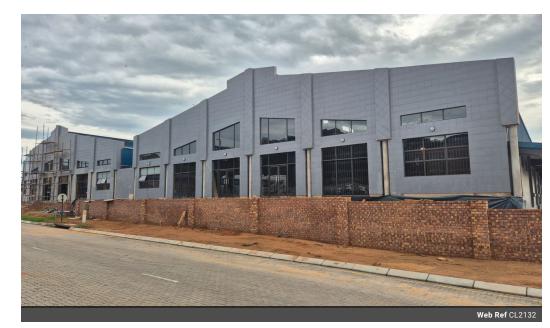

## BRAND NEW WAREHOUSE TO LET IN RIVERSIDE PARK

A brand new building in Riverside Park is nearing completion and offers an excellent opportunity for businesses seeking modern industrial space.

The building features two roller-shutter doors, providing easy access to the warehouse area, making it ideal for a range of commercial activities. Additionally, the property offers a street-level shopfront, enhancing visibility and accessibility for your business

The warehouse will be fully fenced, ensuring security and privacy. Please note that panel beating or mechanical workshops are not permitted on the premises, making it suitable for other types of businesses.

1,800m<sup>2</sup>

## Features

Zoning Industrial

**Exterior** Sizes
Security Yes Floor Size