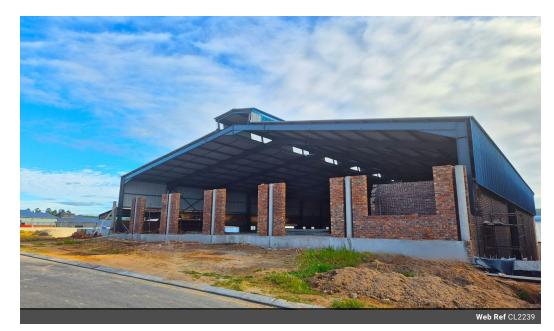

## BRAND NEW WAREHOUSE TO LET IN RIVERSIDE PARK

A brand new building in Riverside Park is nearing completion and offers an excellent opportunity for businesses seeking modern industrial space.

The building features two roller-shutter doors, providing easy access to the warehouse area, making it ideal for a range of commercial activities. Additionally, the property offers a street-level shopfront, enhancing visibility and accessibility for your business.

The warehouse will be fully fenced, ensuring security and privacy. Please note that panel beating or mechanical workshops are not permitted on the premises, making it suitable for other types of businesses.