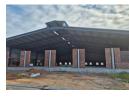

## BRAND NEW WAREHOUSE TO LET IN RIVERSIDE PARK

A brand new building in Riverside Park is nearing completion and offers an excellent opportunity for businesses seeking modern industrial space.

The building features two roller-shutter doors, providing easy access to the warehouse area, making it ideal for a range of commercial activities. Additionally, the property offers a street-level shopfront, enhancing visibility and accessibility for your business.

The warehouse will be fully fenced, ensuring security and privacy. Please note that panel beating or mechanical workshops are not permitted on the premises, making it suitable for other types of businesses.