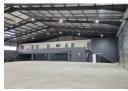

## 1440m² DOUBLE-VOLUME WAREHOUSE TO LET IN RIVERSIDE

A brand new 1440 square meter double-volume warehouse is now available for lease in Riverside Park. This modern facility offers a spacious layout, ideal for businesses requiring both office and warehouse space.

The office area includes a reception, a boardroom, and five air-conditioned private offices, providing a comfortable working environment. The warehouse is equipped with five roller-shutter doors, ensuring easy access for logistics and operations. The entire property will be securely fenced for added safety.