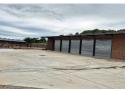

## 1440m² DOUBLE-VOLUME WAREHOUSE TO LET IN RIVERSIDE

A brand new 1440 square meter double-volume warehouse is now available for lease in Riverside Park. This modern facility offers a spacious layout, ideal for businesses requiring both office and warehouse space.

The office area includes a reception, a boardroom, and five air-conditioned private offices, providing a comfortable working environment. The warehouse is equipped with five roller-shutter doors, ensuring easy access for logistics and operations. The entire property will be securely fenced for added safety.