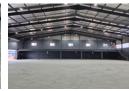

## 1440m² DOUBLE-VOLUME WAREHOUSE TO LET IN RIVERSIDE

A brand new 1440 square meter double-volume warehouse is now available for lease in Riverside Park. This modern facility offers a spacious layout, ideal for businesses requiring both office and warehouse space.

The office area includes a reception, a boardroom, and five air-conditioned private offices, providing a comfortable working environment. The warehouse is equipped with five roller-shutter doors, ensuring easy access for logistics and operations. The entire property will be securely fenced for added safety.