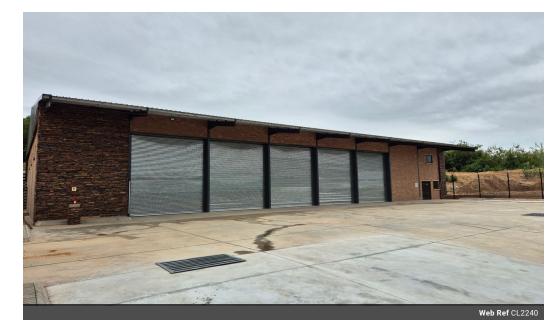

## 1440m² DOUBLE-VOLUME WAREHOUSE TO LET IN RIVERSIDE

A brand new 1440 square meter double-volume warehouse is now available for lease in Riverside Park. This modern facility offers a spacious layout, ideal for businesses requiring both office and warehouse space.

The office area includes a reception, a boardroom, and five air-conditioned private offices, providing a comfortable working environment. The warehouse is equipped with five roller-shutter doors, ensuring easy access for logistics and operations. The entire property will be securely fenced for added safety.