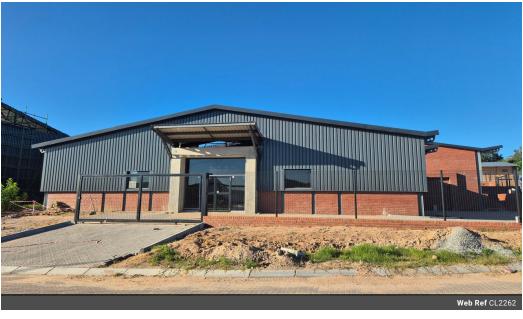

### BRAND NEW DOUBLE-VOLUME WAREHOUSE TO LET IN RIVERSIDE

This newly developed double-volume warehouse is available to let in the well-established Riverside Park, strategically positioned on a high-visibility corner stand. Spanning 356m<sup>2</sup>, the warehouse offers ample space for various industrial activities and is ideal for businesses seeking a prominent location.

The unit includes a convenient back door and provides easy access for trucks, ensuring smooth operations. Any additional tenant installations will be at the tenant's cost.

Please note that the rent excludes operational costs, municipal levies, and utilities.