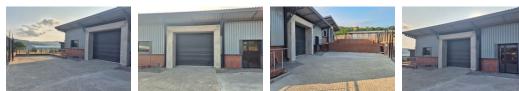

### BRAND NEW DOUBLE-VOLUME WAREHOUSE TO LET IN RIVERSIDE

This newly developed double-volume warehouse is available to let in the well-established Riverside Park, strategically positioned on a high-visibility corner stand. Spanning 457m<sup>2</sup>, the warehouse offers ample space for various industrial activities and is ideal for businesses seeking a prominent location.

The unit includes a convenient back door and provides easy access for trucks, ensuring smooth operations. Any additional tenant installations will be at the tenant's cost.

Please note that the rent excludes operational costs, municipal levies, and utilities.