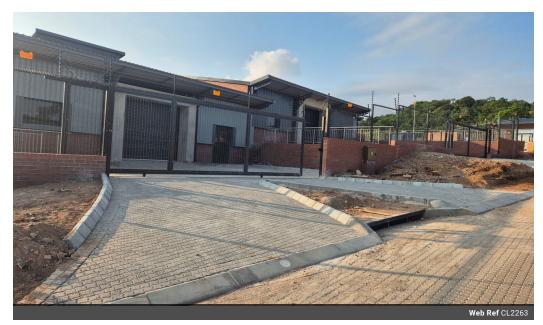

### BRAND NEW DOUBLE-VOLUME WAREHOUSE TO LET IN RIVERSIDE

This newly developed double-volume warehouse is available to let in the well-established Riverside Park, strategically positioned on a high-visibility corner stand. Spanning 457m<sup>2</sup>, the warehouse offers ample space for various industrial activities and is ideal for businesses seeking a prominent location.

The unit includes a convenient back door and provides easy access for trucks, ensuring smooth operations. Any additional tenant installations will be at the tenant's cost.

Please note that the rent excludes operational costs, municipal levies, and utilities.