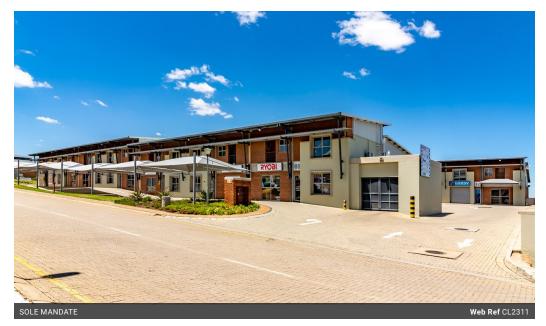

### PRIME WAREHOUSE TO LET IN A SECURE INDUSTRIAL PARK

This 315.09m<sup>2</sup> warehouse in Riverside Park, Nelspruit, presents an excellent opportunity for businesses looking to establish or expand their operations.

Located in a prime industrial area, the property offers convenient access to major highways and transportation routes, ensuring seamless connectivity to the rest of the city and beyond.

With a high ceiling clearance, the property allows for efficient vertical storage solutions and maximization of available space.

Additionally, the property features a secure entrance with roller shutter doors, ensuring the safety and protection of valuable assets.

The location of this property further enhances its appeal, with Riverside Park being a sought-after precinct in Nelspruit.