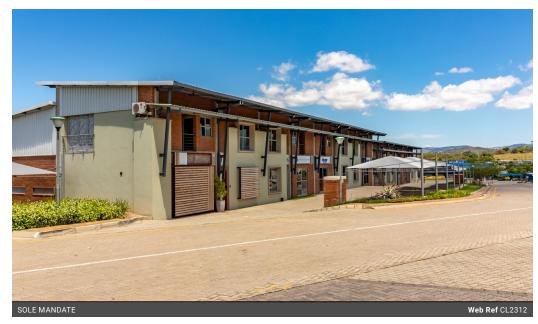

## PRIME WAREHOUSE TO LET IN A SECURE INDUSTRIAL PARK

This 311.82m² warehouse in Riverside Park, Nelspruit, presents an excellent opportunity for businesses looking to establish or expand their operations.

Located in a prime industrial area, the property offers convenient access to major highways and transportation routes, ensuring seamless connectivity to the rest of the city and beyond.

With a high ceiling clearance, the property allows for efficient vertical storage solutions and maximization of available space.

Additionally, the property features a secure entrance with roller shutter doors, ensuring the safety and protection of valuable assets.

The location of this property further enhances its appeal, with Riverside Park being a sought-after precinct in Nelspruit.