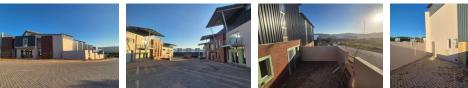

### BRAND NEW WAREHOUSE TO LET - RIVERSIDE PARK EXT 24

Situated in the vibrant and fast-growing Riverside Park Ext 24, this brand-new industrial unit offers a modern and functional space ideal for a range of business needs.

The unit comprises a 196 sq m double-volume warehouse, providing ample room for storage, distribution, or light manufacturing. A 29 sq m concrete mezzanine level is included, perfectly suited for creating an office or administrative area that overlooks the warehouse floor. Additional features include a 7 sq m patio, a small private courtyard, and a large roller shutter door for easy loading and offloading.

The unit is equipped with a prepaid electricity meter for convenient energy management.

Available for occupation from 1 May 2025, this property is offered at a rental excluding VAT, water, refuse, and the monthly electricity service fee.