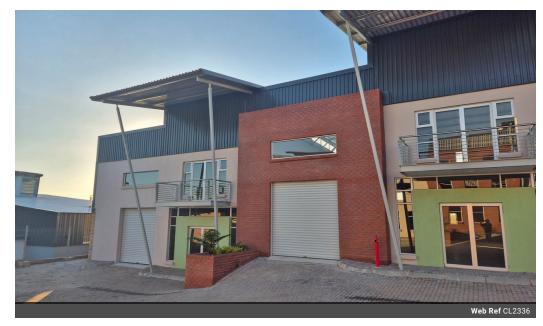

### BRAND NEW WAREHOUSE TO LET - RIVERSIDE PARK EXT 24

Situated in the vibrant and fast-growing Riverside Park Ext 24, this brand-new industrial unit offers a modern and functional space ideal for a range of business needs.

The unit comprises a 196 sq m double-volume warehouse, providing ample room for storage, distribution, or light manufacturing. A 29 sq m concrete mezzanine level is included, perfectly suited for creating an office or administrative area that overlooks the warehouse floor. Additional features include a 7 sq m patio, a small private courtyard, and a large roller shutter door for easy loading and offloading.

The unit is equipped with a prepaid electricity meter for convenient energy management.

Available for occupation from 1 May 2025, this property is offered at a rental excluding VAT, water, refuse, and the monthly electricity service fee.