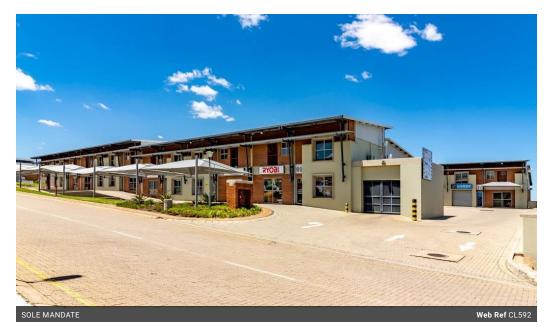

## RIVERSIDE CIRCLE WAREHOUSE TO LET

Situated in Riverside Park, Nelspruit, this light industrial / value retail unit offers an excellent opportunity for a business requiring a good address.

The generous unit of  $349.52m^2$  features an open warehouse complete with a kitchen and ablution facility on the ground floor. The mezzanine floor offers an office component with an additional kitchen and toilet for office staff.

The unit is fully air-conditioned to provide a comfortable working environment all year round.

Access is via a roller shutter- and an office door.

CCTV camera on-site with motion detector.

This unit is available from 1 December 2023.

## **Features**

Building Name Riverside Circle Zoning Industrial

 Interior
 Exterior
 Sizes

 Air Conditioning
 Yes
 Security
 Yes
 Floor Size
 349m²

 Power 3 Phase
 Yes
 Open Parking Bays
 3