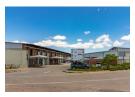

## RIVERSIDE CIRCLE WAREHOUSE TO LET

Situated in Riverside Park, Nelspruit, this light industrial / value retail unit offers an excellent opportunity for a business requiring a good address.

The generous unit of  $349.52m^2$  features an open warehouse complete with a kitchen and ablution facility on the ground floor. The mezzanine floor offers an office component with an additional kitchen and toilet for office staff.

The unit is fully air-conditioned to provide a comfortable working environment all year round.

Access is via a roller shutter- and an office door.

CCTV camera on-site with motion detector.

This unit is available from 1 December 2023.