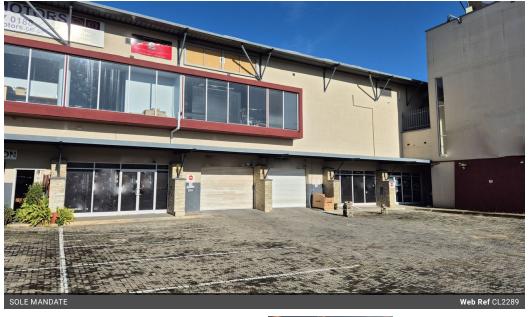

## PRIME WORKSHOP TO LET IN RIVERSIDE PARK

This premium industrial unit is strategically located in Riverside Auto Centre, adjacent to the R40, one of the area's most active and accessible routes.

Property Features:

The unit is situated on the upper level of Riverside Auto Centre, offering enhanced visibility and accessibility.

Additional Information:

Prepaid Electricity: Monthly levy of R1,376.09 (excl. VAT) applies. Rental Excludes: VAT, utilities, and other applicable costs. Prepaid Meter Installed: For convenient and controlled utility usage.

## Features

Building Name Zoning Riverside Auto Centre Industrial

**Sizes** Floor Size 319m²