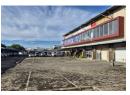

## PRIME INDUSTRIAL SPACE TO LET IN RIVERSIDE PARK

This premium industrial unit is strategically located in Riverside Auto Centre, adjacent to the R40, one of the area's most active and accessible routes.

The property features a reception area, five small storerooms, and an open-plan warehouse, making it ideal for various industrial needs. The warehouse includes a roller shutter door for seamless access. Additionally, the unit boasts a fully functional washbay situated on the outside of the building, adding further convenience for operational requirements.

The unit is situated on the lower level of Riverside Auto Centre, providing ease of access for vehicles and deliveries.

Prepaid electricity is available, with a monthly levy of R1,376.09 (excluding VAT). The rental excludes VAT, utilities, and other