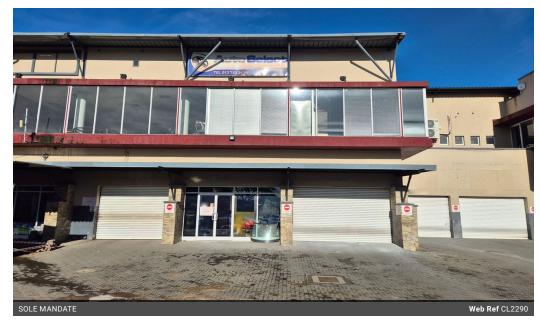

## PRIME INDUSTRIAL SPACE TO LET IN RIVERSIDE PARK

This premium industrial unit is strategically located in Riverside Auto Centre, adjacent to the R40, one of the area's most active and accessible routes.

The property features a reception area, five small storerooms, and an open-plan warehouse, making it ideal for various industrial needs. The warehouse includes a roller shutter door for seamless access. Additionally, the unit boasts a fully functional washbay situated on the outside of the building, adding further convenience for operational requirements.

The unit is situated on the lower level of Riverside Auto Centre, providing ease of access for vehicles and deliveries.

Prepaid electricity is available, with a monthly levy of R1,376.09 (excluding VAT). The rental excludes VAT, utilities, and other