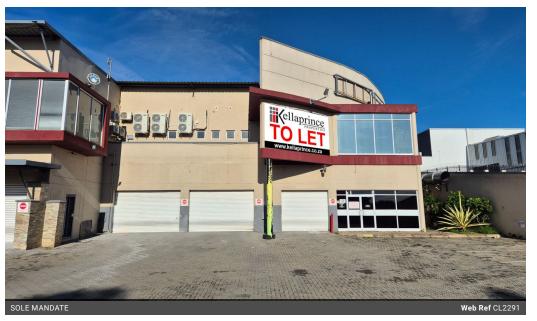

## PRIME INDUSTRIAL SPACE TO LET IN RIVERSIDE PARK

This premium industrial unit is strategically located in Riverside Auto Centre, adjacent to the R40, one of the area's most active and accessible routes.

The property features a reception area, one private office, two small storerooms, and an open-plan warehouse. The warehouse is equipped with four roller shutter doors, providing excellent access and functionality for a variety of industrial operations.

The unit is situated on the lower level of Riverside Auto Centre, offering ease of access for vehicles and deliveries.

Prepaid electricity is available, with a monthly levy of R1,376.09 (excluding VAT). The rental excludes VAT, utilities, and other applicable costs. A prepaid meter is installed to ensure convenient and controlled utility usage.