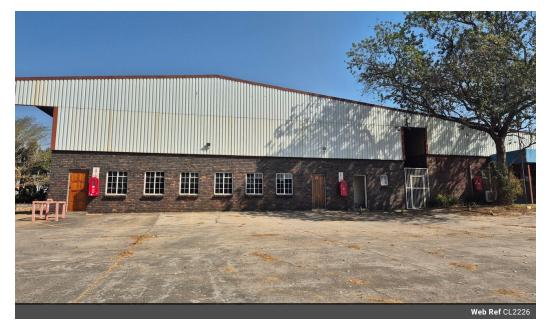

## DOUBLE-VOLUME WAREHOUSE ON A BIG STAND TO LET IN NELSPRUIT

A rare find in Nelspruit, this double-volume warehouse is now available to let. Situated in the well-established industrial part of Nelspruit, this property offers a  $3204m^2$  warehouse on a spacious  $12\,026m^2$  stand.

The property features two entrances, providing easy access for large trucks. The warehouse includes two roller shutter doors for seamless entry and exit. The office component consists of multiple private offices as well as an open-plan office, catering to various business needs. Ample 3-phase electricity available.

## **Features**

Zoning Industrial

**Interior** Power 3 Phase

88

Sizes

Floor Size Land Size 3,204m<sup>2</sup> 12,026m<sup>2</sup>