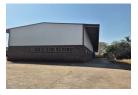

## DOUBLE-VOLUME WAREHOUSE ON A BIG STAND TO LET IN NELSPRUIT

A rare find in Nelspruit, this double-volume warehouse is now available to let. Situated in the well-established industrial part of Nelspruit, this property offers a  $3204m^2$  warehouse on a spacious  $12\,026m^2$  stand.

The property features two entrances, providing easy access for large trucks. The warehouse includes two roller shutter doors for seamless entry and exit. The office component consists of multiple private offices as well as an open-plan office, catering to various business needs. Ample 3-phase electricity available.

## **Features**

Zoning Industrial

**Interior** Power 3 Phase

88

Sizes

Floor Size Land Size 3,204m<sup>2</sup> 12,026m<sup>2</sup>