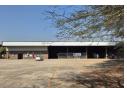

## DOUBLE-VOLUME WAREHOUSE ON A BIG STAND TO LET IN NELSPRUIT

A rare find in Nelspruit, this double-volume warehouse is now available to let. Situated in the well-established industrial part of Nelspruit, this property offers a  $3204m^2$  warehouse on a spacious  $12\,026m^2$  stand.

The property features two entrances, providing easy access for large trucks. The warehouse includes two roller shutter doors for seamless entry and exit. The office component consists of multiple private offices as well as an open-plan office, catering to various business needs. Ample 3-phase electricity available.

## **Features**

Zoning Industrial

**Interior** Power 3 Phase

88

Sizes

Floor Size Land Size 3,204m<sup>2</sup> 12,026m<sup>2</sup>