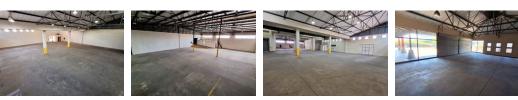

The floor area of 2358m<sup>2</sup> offers a warehouse with dispatch area, retail area and offices.

The large yard has ample parking and access for interlinks.

Rental quoted includes rates and taxes, however, excludes VAT, refuse and utilities.

## Features

Zoning Industrial

Sizes Floor Size

2,358m²