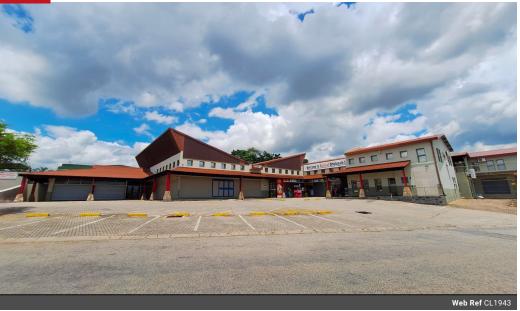

## Prime Industrial Property To Let with a Retail and Office Component. Excellent visibility.

This industrial property is conveniently situated on a corner stand with an excellent location close to Crossing Shopping Centre and the Old Pretoria Road.

The floor area of 2358m<sup>2</sup> offers a warehouse with dispatch area, retail area and offices.

The large yard has ample parking and access for interlinks.

Rental quoted includes rates and taxes, however, excludes VAT, refuse and utilities.

## Features

Zoning Industrial

Sizes Floor Size

2,358m²