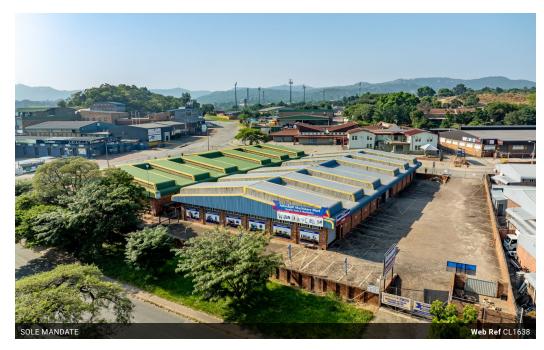

## PRIME WAREHOUSE TO LET WITH AMPLE PARKING IN THE EXTENDED CBD

Presenting a pristine warehouse at 4 Stinkhout Street, offering ample parking and prime amenities.

## Property Features:

- Convenient Layout: This is a spacious warehouse with a kitchenette, and separate male and female toilets.
- Ease of Access: The warehouse is equipped with a large roller door for efficient loading and unloading, as well as a pedestrian entrance secured by a security gate.
- Utility Management: Water usage is metered, and electricity is prepaid, ensuring straightforward utility management.
- Prime Location: Situated in a highly accessible area, ideal for various business operations.

This well-maintained warehouse is ready to support your business needs with its thoughtful design and strategic location.