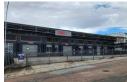

## INDUSTRIAL BUILDING WITH DOUBLE VOLUME TO LET IN NELSPRUIT

This expansive 1500m² Warehouse Industrial property is a remarkable opportunity for businesses seeking a prime location in West Acres, Nelspruit. With its generous size and versatile layout, this property offers endless possibilities for various industries.

This is a double-volume ground-floor warehouse that could also be used for value retail.

The building is situated in the older, well-established part of Nelspruit. The building is easily accessible from Old Pretoria Road.

It has one roller shutter door for easy access to the warehouse.

In addition to its functional features, this warehouse industrial property offers several amenities to enhance productivity and comfort. The premises include office spaces, allowing for effective management and administration within the same facility. It