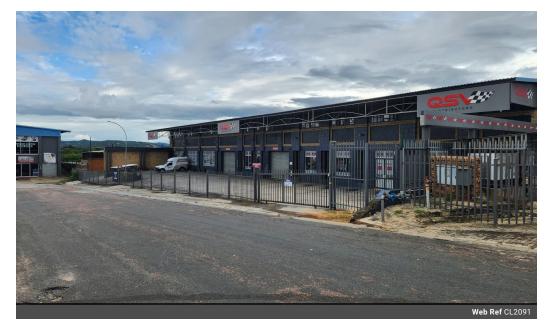

## INDUSTRIAL BUILDING WITH DOUBLE VOLUME TO LET IN NELSPRUIT

This expansive 1500m² Warehouse Industrial property is a remarkable opportunity for businesses seeking a prime location in West Acres, Nelspruit. With its generous size and versatile layout, this property offers endless possibilities for various industries.

This is a double-volume ground-floor warehouse that could also be used for value retail.

The building is situated in the older, well-established part of Nelspruit. The building is easily accessible from Old Pretoria Road.

It has one roller shutter door for easy access to the warehouse.

In addition to its functional features, this warehouse industrial property offers several amenities to enhance productivity and comfort. The premises include office spaces, allowing for effective management and administration within the same facility. It