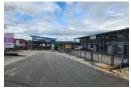

## INDUSTRIAL BUILDING WITH DOUBLE VOLUME TO LET IN NELSPRUIT

This expansive 1500m² Warehouse Industrial property is a remarkable opportunity for businesses seeking a prime location in West Acres, Nelspruit. With its generous size and versatile layout, this property offers endless possibilities for various industries.

This is a double-volume ground-floor warehouse that could also be used for value retail.

The building is situated in the older, well-established part of Nelspruit. The building is easily accessible from Old Pretoria Road.

It has one roller shutter door for easy access to the warehouse.

In addition to its functional features, this warehouse industrial property offers several amenities to enhance productivity and comfort. The premises include office spaces, allowing for effective management and administration within the same facility. It