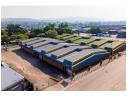

## WAREHOUSE, CENTRALLY LOCATED, CLOSE TO THE CBD

Located in the heart of Nelspruit Central, this expansive 1215m² warehouse presents an exceptional opportunity for businesses seeking a prime location for their operations.

Boasting ample space, this property offers endless possibilities for various industries such as retail, logistics, or distribution.

The large open floor plan allows for efficient workflow and easy customization to suit specific business needs. The property allows for maximum storage capacity.

Additionally, the wide roller shutter doors provide convenient access for loading and unloading goods.

Situated in a well-established industrial area, this property benefits from excellent connectivity to major roads and highways, ensuring smooth transportation of goods to and from the premises.