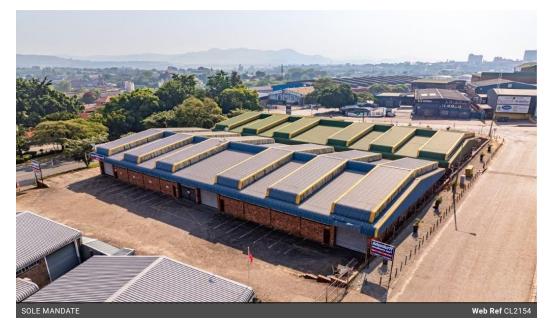

## WAREHOUSE, CENTRALLY LOCATED, CLOSE TO THE CBD

Located in the heart of Nelspruit Central, this expansive 1215m² warehouse presents an exceptional opportunity for businesses seeking a prime location for their operations.

Boasting ample space, this property offers endless possibilities for various industries such as retail, logistics, or distribution.

The large open floor plan allows for efficient workflow and easy customization to suit specific business needs. The property allows for maximum storage capacity.

Additionally, the wide roller shutter doors provide convenient access for loading and unloading goods.

Situated in a well-established industrial area, this property benefits from excellent connectivity to major roads and highways, ensuring smooth transportation of goods to and from the premises.

## Features

Zoning Industrial

 Interior
 Exterior
 Sizes

 Power 3 Phase
 Yes
 Open Parking Bays
 28
 Floor Size
 1,215m²