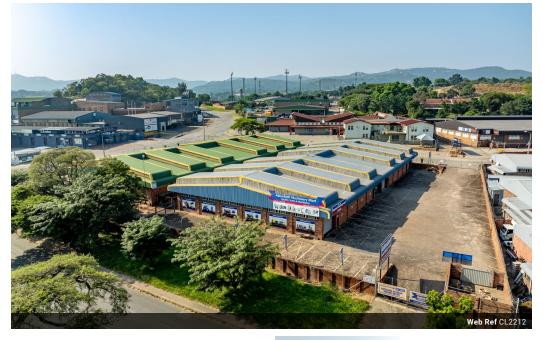

### WAREHOUSE, CENTRALLY LOCATED, CLOSE TO THE CBD

Located in the heart of Nelspruit Central, this expansive 810m<sup>2</sup> warehouse presents an exceptional opportunity for businesses seeking a prime location for their operations.

Boasting ample space, this property offers endless possibilities for various industries such as retail, logistics, or distribution.

The large open floor plan allows for efficient workflow and easy customization to suit specific business needs. The property allows for maximum storage capacity.

Additionally, the wide roller shutter doors provide convenient access for loading and unloading goods.

Situated in a well-established industrial area, this property benefits from excellent connectivity to major roads and highways, ensuring smooth transportation of goods to and from the premises.

#### Zoning Industrial

Interior Power 3 Phase

Yes

**Sizes** Floor Size

810m<sup>2</sup>

https://www.kellaprince.co.za