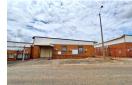

## WAREHOUSE TO LET IN AN ESTABLISHED INDUSTRIAL AREA

This warehouse component offers 920m² of versatile space.

Key features include:

- $\bullet \ \, \text{Convenient Access: Easy access to the yard area and warehouse access point for loading and offloading.}$
- Efficient Layout: The unit includes three private offices with air-conditioning at the front, a large central warehouse area with side access through a roller door, and an additional warehouse area with side access through a roller door for easy access and operations.
- Staff Facilities: The property is equipped with a kitchenette, two restrooms, and male and female change rooms with showers, providing convenience and comfort for staff.
- Power Supply: Equipped with Three Phase electricity.

The layout of this property makes it a functional and efficient choice for a variety of medium to large business operations.