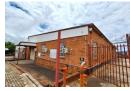

## WAREHOUSE TO LET IN AN ESTABLISHED INDUSTRIAL AREA

This warehouse component offers 920m² of versatile space.

Key features include:

- $\bullet \ \, \text{Convenient Access: Easy access to the yard area and warehouse access point for loading and offloading.}$
- Efficient Layout: The unit includes three private offices with air-conditioning at the front, a large central warehouse area with side access through a roller door, and an additional warehouse area with side access through a roller door for easy access and operations.
- Staff Facilities: The property is equipped with a kitchenette, two restrooms, and male and female change rooms with showers, providing convenience and comfort for staff.
- Power Supply: Equipped with Three Phase electricity.

The layout of this property makes it a functional and efficient choice for a variety of medium to large business operations.