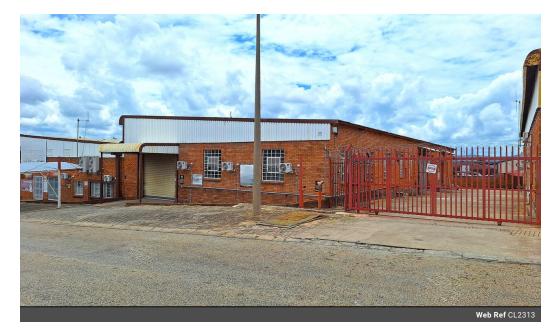

## WAREHOUSE TO LET IN AN ESTABLISHED INDUSTRIAL AREA

This warehouse component offers 920m² of versatile space.

Key features include:

- $\bullet \ \, \text{Convenient Access: Easy access to the yard area and warehouse access point for loading and offloading.}$
- Efficient Layout: The unit includes three private offices with air-conditioning at the front, a large central warehouse area with side access through a roller door, and an additional warehouse area with side access through a roller door for easy access and operations.
- Staff Facilities: The property is equipped with a kitchenette, two restrooms, and male and female change rooms with showers, providing convenience and comfort for staff.
- Power Supply: Equipped with Three Phase electricity.

The layout of this property makes it a functional and efficient choice for a variety of medium to large business operations.

## **Features**

**Zoning** Industrial

Interior
Air Conditioning Yes
Power 3 Phase Yes
Power Amps 63

**Exterior**Open Parking Bays 4

**Sizes** Floor Size

920m²