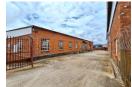

## WAREHOUSE TO LET IN AN ESTABLISHED INDUSTRIAL AREA

This warehouse component offers 920m² of versatile space.

Key features include:

- $\bullet \ \, \text{Convenient Access: Easy access to the yard area and warehouse access point for loading and offloading.}$
- Efficient Layout: The unit includes three private offices with air-conditioning at the front, a large central warehouse area with side access through a roller door, and an additional warehouse area with side access through a roller door for easy access and operations.
- Staff Facilities: The property is equipped with a kitchenette, two restrooms, and male and female change rooms with showers, providing convenience and comfort for staff.
- Power Supply: Equipped with Three Phase electricity.

The layout of this property makes it a functional and efficient choice for a variety of medium to large business operations.