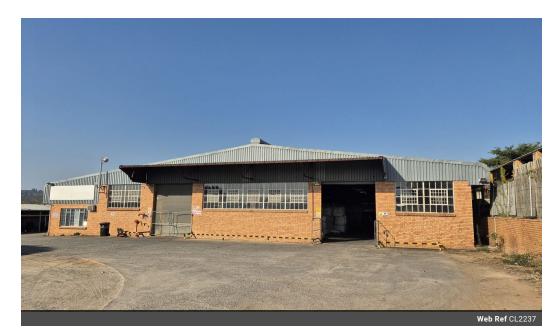

## 2000m<sup>2</sup> WAREHOUSE TO LET IN ROCKY DRIFT

A spacious 2000-square-meter warehouse is now available for lease in Rocky Drift, offering an ideal solution for businesses seeking a well-equipped and accessible industrial space.

The warehouse features two roller-shutter doors, ensuring smooth and efficient access for loading and unloading. The property is inter-link friendly, with two entrance gates and a security office, providing both convenience and peace of mind. The building includes an over-head sprinkler system.

2,000m<sup>2</sup>

The entire property is fully fenced, ensuring security and privacy.