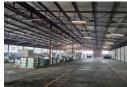

## 2000m<sup>2</sup> WAREHOUSE TO LET IN ROCKY DRIFT

A spacious 2000-square-meter warehouse is now available for lease in Rocky Drift, offering an ideal solution for businesses seeking a well-equipped and accessible industrial space.

The warehouse features two roller-shutter doors, ensuring smooth and efficient access for loading and unloading. The property is inter-link friendly, with two entrance gates and a security office, providing both convenience and peace of mind. The building includes an over-head sprinkler system.