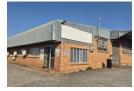

## 2000m<sup>2</sup> WAREHOUSE TO LET IN ROCKY DRIFT

A spacious 2000-square-meter warehouse is now available for lease in Rocky Drift, offering an ideal solution for businesses seeking a well-equipped and accessible industrial space.

Inside, the warehouse includes a reception area that leads into an open-plan office space, complemented by four private offices for administrative work. Additionally, the building contains two storerooms, offering ample storage options.